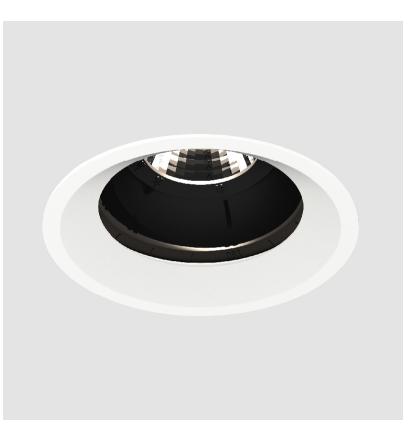

### **BIONIQ ROUND ADJUSTABLE RECESSED**

#### GENERAL

| Weight (lbs): 1.07<br>Fixture Finish: SSR / BKV / CWI / CRY / HAB / UFT / ITA / RUA / FTG / MYG /<br>LOD / PUS / FRO / FUP / KIA / POP / BLS / SPG / MEY / GOH / GUM / CHC /<br>COM / ABZ / JAG / OBR / MOS / ROR<br>Fixture Material: Aluminum Die Cast<br>Cut-out Measurements: 98mm / 3 7/8"                                                                                                                                                                                                                                                                                                                                                                                                                                                                                                                                                                                                                                                                                                                                                                                                                                                                                                                                                                                                                                                                                                                                                                                                                                                                                                                                                                                                                                                                                                                                                                                                                                                                                                                                                                                                                                                                                                                                                   | CENERAL                                                                 |
|---------------------------------------------------------------------------------------------------------------------------------------------------------------------------------------------------------------------------------------------------------------------------------------------------------------------------------------------------------------------------------------------------------------------------------------------------------------------------------------------------------------------------------------------------------------------------------------------------------------------------------------------------------------------------------------------------------------------------------------------------------------------------------------------------------------------------------------------------------------------------------------------------------------------------------------------------------------------------------------------------------------------------------------------------------------------------------------------------------------------------------------------------------------------------------------------------------------------------------------------------------------------------------------------------------------------------------------------------------------------------------------------------------------------------------------------------------------------------------------------------------------------------------------------------------------------------------------------------------------------------------------------------------------------------------------------------------------------------------------------------------------------------------------------------------------------------------------------------------------------------------------------------------------------------------------------------------------------------------------------------------------------------------------------------------------------------------------------------------------------------------------------------------------------------------------------------------------------------------------------------|-------------------------------------------------------------------------|
| Brand: Prolicht   Division: Architectural   Mounting Type: Recessed   Mounting Location: Ceiling   Subcategory: Downlight <b>PHYSICAL</b> Shape: Round   Diameter (mm): 107   Diameter (in): $4 \frac{3}{16}$ Height (mm): 112   Height (in): $4 \frac{7}{16}$ Ceiling Thickness (mm): 10 / 12.5 / 15   Ceiling Thickness (mm): 10 / 12.5 / 15   Ceiling Thickness (mm): 10 / 12.5 / 15   Geiling Thickness (mi): 3/8 or 1/2 or 9/16   Min. Recessing Depth (mm): 130   Min. Recessing Depth (in): 5 $\frac{1}{6}$ Light Distribution: Adjustable / Downlight   Weight (kg): 0.484   Weight (lbs): 1.07   Fixture Finish: SSR / BKV / CWI / CRY / HAB / UFT / ITA / RUA / FTG / MYG / LOD / PUS / FRO / FUP / KIA / POP / BLS / SPG / MEY / GOH / GUM / CHC / COM / ABZ / JAG / OBR / MOS / ROR   Fixture Material: Aluminum Die Cast   Cut-out Measurements: 98mm / 3 7/8"                                                                                                                                                                                                                                                                                                                                                                                                                                                                                                                                                                                                                                                                                                                                                                                                                                                                                                                                                                                                                                                                                                                                                                                                   | Series: Bioniq                                                          |
| Division: Architectural<br>Mounting Type: Recessed<br>Mounting Location: Ceiling<br>Subcategory: Downlight<br><b>PHYSICAL</b><br>Shape: Round<br>Diameter (mm): 107<br>Diameter (in): $4 \frac{3}{16}$<br>Height (mm): 112<br>Height (in): $4 \frac{7}{16}$<br>Ceiling Thickness (mm): 10 / 12.5 / 15<br>Ceiling Thickness (mm): 10 / 12.5 / 15<br>Ceiling Thickness (in): 3/8 or 1/2 or 9/16<br>Min. Recessing Depth (mm): 130<br>Min. Recessing Depth (in): $5 \frac{1}{8}$<br>Light Distribution: Adjustable / Downlight<br>Weight (kg): 0.484<br>Weight (lbs): 1.07<br>Fixture Finish: SSR / BKV / CWI / CRY / HAB / UFT / ITA / RUA / FTG / MYG /<br>LOD / PUS / FRO / FUP / KIA / POP / BLS / SPG / MEY / GOH / GUM / CHC /<br>COM / ABZ / JAG / OBR / MOS / ROR<br>Fixture Material: Aluminum Die Cast<br>Cut-out Measurements: 98mm / 3 7/8"                                                                                                                                                                                                                                                                                                                                                                                                                                                                                                                                                                                                                                                                                                                                                                                                                                                                                                                                                                                                                                                                                                                                                                                                                                                                                                                                                                                              | Subseries: Bioniq Round Adjustable                                      |
| Mounting Type: Recessed<br>Mounting Location: Ceiling<br>Subcategory: Downlight<br><b>PHYSICAL</b><br>Shape: Round<br>Diameter (mm): 107<br>Diameter (in): $4 \frac{3}{16}$<br>Height (mm): 112<br>Height (in): $4 \frac{7}{16}$<br>Ceiling Thickness (mm): 10 / 12.5 / 15<br>Ceiling Thickness (mm): 10 / 12.5 / 15<br>Ceiling Thickness (in): 3/8 or 1/2 or 9/16<br>Min. Recessing Depth (mm): 130<br>Min. Recessing Depth (in): $5 \frac{1}{8}$<br>Light Distribution: Adjustable / Downlight<br>Weight (kg): 0.484<br>Weight (lbs): 1.07<br>Fixture Finish: SSR / BKV / CWI / CRY / HAB / UFT / ITA / RUA / FTG / MYG /<br>LOD / PUS / FRO / FUP / KIA / POP / BLS / SPG / MEY / GOH / GUM / CHC /<br>COM / ABZ / JAG / OBR / MOS / ROR<br>Fixture Material: Aluminum Die Cast<br>Cut-out Measurements: 98mm / 3 7/8"                                                                                                                                                                                                                                                                                                                                                                                                                                                                                                                                                                                                                                                                                                                                                                                                                                                                                                                                                                                                                                                                                                                                                                                                                                                                                                                                                                                                                         | Brand: Prolicht                                                         |
| Mounting Location: Ceiling<br>Subcategory: Downlight<br><b>PHYSICAL</b><br>Shape: Round<br>Diameter (mm): 107<br>Diameter (in): $4 \frac{3}{16}$<br>Height (mn): 112<br>Height (in): $4 \frac{7}{16}$<br>Ceiling Thickness (mm): 10 / 12.5 / 15<br>Ceiling Thickness (mm): 10 / 12.5 / 15<br>Ceiling Thickness (in): 3/8 or 1/2 or 9/16<br>Min. Recessing Depth (mm): 130<br>Min. Recessing Depth (in): $5 \frac{1}{8}$<br>Light Distribution: Adjustable / Downlight<br>Weight (kg): 0.484<br>Weight (kg): 0.484<br>Weight (lbs): 1.07<br>Fixture Finish: SSR / BKV / CWI / CRY / HAB / UFT / ITA / RUA / FTG / MYG /<br>LOD / PUS / FRO / FUP / KIA / POP / BLS / SPG / MEY / GOH / GUM / CHC /<br>COM / ABZ / JAG / OBR / MOS / ROR<br>Fixture Material: Aluminum Die Cast<br>Cut-out Measurements: 98mm / 3 7/8"                                                                                                                                                                                                                                                                                                                                                                                                                                                                                                                                                                                                                                                                                                                                                                                                                                                                                                                                                                                                                                                                                                                                                                                                                                                                                                                                                                                                                              | Division: Architectural                                                 |
| Subcategory: Downlight<br>PHYSICAL<br>Shape: Round<br>Diameter (mm): 107<br>Diameter (in): $4 \frac{3}{1_{16}}$<br>Height (mm): 112<br>Height (in): $4 \frac{7}{1_{16}}$<br>Ceiling Thickness (mm): 10 / 12.5 / 15<br>Ceiling Thickness (mm): 10 / 12.5 / 12<br>Ceiling Thickness (mm): 10 / 12.5 / 15<br>Ceiling Thickne | Mounting Type: Recessed                                                 |
| PHYSICAL   Shape: Round   Diameter (mm): 107   Diameter (in): $4 \frac{3}{1_{16}}$ Height (mm): 112   Height (in): $4 \frac{7}{1_{16}}$ Ceiling Thickness (mm): 10 / 12.5 / 15   Ceiling Thickness (mm): 130   Min. Recessing Depth (mm): 130   Min. Recessing Depth (in): 5 $\frac{1}{8}$ Light Distribution: Adjustable / Downlight   Weight (kg): 0.484   Weight (lbs): 1.07   Fixture Finish: SSR / BKV / CWI / CRY / HAB / UFT / ITA / RUA / FTG / MYG / LOD / PUS / FRO / FUP / KIA / POP / BLS / SPG / MEY / GOH / GUM / CHC / COM / ABZ / JAG / OBR / MOS / ROR   Fixture Material: Aluminum Die Cast   Cut-out Measurements: 98mm / 3 7/8"                                                                                                                                                                                                                                                                                                                                                                                                                                                                                                                                                                                                                                                                                                                                                                                                                                                                                                                                                                                                                                                                                                                                                                                                                                                                                                                                                                                                                           | Mounting Location: Ceiling                                              |
| Shape: Round<br>Diameter (mm): 107<br>Diameter (in): 4 ${}^3\!/_{16}$<br>Height (mm): 112<br>Height (in): 4 ${}^7\!/_{16}$<br>Ceiling Thickness (mm): 10 / 12.5 / 15<br>Ceiling Thickness (mm): 10 / 12.5 / 15<br>Ceiling Thickness (in): 3/8 or 1/2 or 9/16<br>Min. Recessing Depth (mm): 130<br>Min. Recessing Depth (in): 5 ${}^7\!/_6$<br>Light Distribution: Adjustable / Downlight<br>Weight (kg): 0.484<br>Weight (kg): 0.484<br>Weight (lbs): 1.07<br>Fixture Finish: SSR / BKV / CWI / CRY / HAB / UFT / ITA / RUA / FTG / MYG /<br>LOD / PUS / FRO / FUP / KIA / POP / BLS / SPG / MEY / GOH / GUM / CHC /<br>COM / ABZ / JAG / OBR / MOS / ROR<br>Fixture Material: Aluminum Die Cast<br>Cut-out Measurements: 98mm / 3 7/8"                                                                                                                                                                                                                                                                                                                                                                                                                                                                                                                                                                                                                                                                                                                                                                                                                                                                                                                                                                                                                                                                                                                                                                                                                                                                                                                                                                                                                                                                                                           | Subcategory: Downlight                                                  |
| Diameter (mm): 107<br>Diameter (in): 4 $\frac{3}{1_{16}}$<br>Height (mm): 112<br>Height (in): 4 $\frac{7}{1_{16}}$<br>Ceiling Thickness (mm): 10 / 12.5 / 15<br>Ceiling Thickness (mm): 10 / 12.5 / 15<br>Ceiling Thickness (in): 3/8 or 1/2 or 9/16<br>Min. Recessing Depth (mm): 130<br>Min. Recessing Depth (in): 5 $\frac{1}{3}$<br>Light Distribution: Adjustable / Downlight<br>Weight (kg): 0.484<br>Weight (lbs): 1.07<br>Fixture Finish: SSR / BKV / CWI / CRY / HAB / UFT / ITA / RUA / FTG / MYG /<br>LOD / PUS / FRO / FUP / KIA / POP / BLS / SPG / MEY / GOH / GUM / CHC /<br>COM / ABZ / JAG / OBR / MOS / ROR<br>Fixture Material: Aluminum Die Cast<br>Cut-out Measurements: 98mm / 3 7/8"                                                                                                                                                                                                                                                                                                                                                                                                                                                                                                                                                                                                                                                                                                                                                                                                                                                                                                                                                                                                                                                                                                                                                                                                                                                                                                                                                                                                                                                                                                                                       | PHYSICAL                                                                |
| Diameter (in): $4\frac{3}{1_{16}}$<br>Height (mm): 112<br>Height (in): $4\frac{7}{1_{16}}$<br>Ceiling Thickness (mm): 10 / 12.5 / 15<br>Ceiling Thickness (mm): 10 / 12.5 / 15<br>Ceiling Thickness (mm): 10 / 12.5 / 15<br>Ceiling Thickness (mm): 130<br>Min. Recessing Depth (mm): 130<br>Min. Recessing Depth (in): $5\frac{1}{8}$<br>Light Distribution: Adjustable / Downlight<br>Weight (kg): 0.484<br>Weight (lbs): 1.07<br>Fixture Finish: SSR / BKV / CWI / CRY / HAB / UFT / ITA / RUA / FTG / MYG /<br>LOD / PUS / FRO / FUP / KIA / POP / BLS / SPG / MEY / GOH / GUM / CHC /<br>COM / ABZ / JAG / OBR / MOS / ROR<br>Fixture Material: Aluminum Die Cast<br>Cut-out Measurements: 98mm / 3 7/8"                                                                                                                                                                                                                                                                                                                                                                                                                                                                                                                                                                                                                                                                                                                                                                                                                                                                                                                                                                                                                                                                                                                                                                                                                                                                                                                                                                                                                                                                                                                                     | Shape: Round                                                            |
| Height (mm): 112<br>Height (in): 4 $\frac{7}{16}$<br>Ceiling Thickness (mm): 10 / 12.5 / 15<br>Ceiling Thickness (in): 3/8 or 1/2 or 9/16<br>Min. Recessing Depth (mm): 130<br>Min. Recessing Depth (in): 5 $\frac{1}{8}$<br>Light Distribution: Adjustable / Downlight<br>Weight (kg): 0.484<br>Weight (lbs): 1.07<br>Fixture Finish: SSR / BKV / CWI / CRY / HAB / UFT / ITA / RUA / FTG / MYG /<br>LOD / PUS / FRO / FUP / KIA / POP / BLS / SPG / MEY / GOH / GUM / CHC /<br>COM / ABZ / JAG / OBR / MOS / ROR<br>Fixture Material: Aluminum Die Cast<br>Cut-out Measurements: 98mm / 3 7/8"                                                                                                                                                                                                                                                                                                                                                                                                                                                                                                                                                                                                                                                                                                                                                                                                                                                                                                                                                                                                                                                                                                                                                                                                                                                                                                                                                                                                                                                                                                                                                                                                                                                  | Diameter (mm): 107                                                      |
| Height (in): $4 \frac{7}{I_{16}}$<br>Ceiling Thickness (mm): 10 / 12.5 / 15<br>Ceiling Thickness (in): 3/8 or 1/2 or 9/16<br>Min. Recessing Depth (mm): 130<br>Min. Recessing Depth (in): $5 \frac{1}{8}$<br>Light Distribution: Adjustable / Downlight<br>Weight (kg): 0.484<br>Weight (lbs): 1.07<br>Fixture Finish: SSR / BKV / CWI / CRY / HAB / UFT / ITA / RUA / FTG / MYG /<br>LOD / PUS / FRO / FUP / KIA / POP / BLS / SPG / MEY / GOH / GUM / CHC /<br>COM / ABZ / JAG / OBR / MOS / ROR<br>Fixture Material: Aluminum Die Cast<br>Cut-out Measurements: 98mm / 3 7/8"                                                                                                                                                                                                                                                                                                                                                                                                                                                                                                                                                                                                                                                                                                                                                                                                                                                                                                                                                                                                                                                                                                                                                                                                                                                                                                                                                                                                                                                                                                                                                                                                                                                                  | Diameter (in): 4 <sup>3</sup> / <sub>16</sub>                           |
| Ceiling Thickness (mm): 10 / 12.5 / 15<br>Ceiling Thickness (in): 3/8 or 1/2 or 9/16<br>Min. Recessing Depth (mm): 130<br>Min. Recessing Depth (in): 5 <sup>1</sup> / <sub>8</sub><br>Light Distribution: Adjustable / Downlight<br>Weight (kg): 0.484<br>Weight (lbs): 1.07<br>Fixture Finish: SSR / BKV / CWI / CRY / HAB / UFT / ITA / RUA / FTG / MYG /<br>LOD / PUS / FRO / FUP / KIA / POP / BLS / SPG / MEY / GOH / GUM / CHC /<br>COM / ABZ / JAG / OBR / MOS / ROR<br>Fixture Material: Aluminum Die Cast<br>Cut-out Measurements: 98mm / 3 7/8"                                                                                                                                                                                                                                                                                                                                                                                                                                                                                                                                                                                                                                                                                                                                                                                                                                                                                                                                                                                                                                                                                                                                                                                                                                                                                                                                                                                                                                                                                                                                                                                                                                                                                         | Height (mm): 112                                                        |
| Ceiling Thickness (in): 3/8 or 1/2 or 9/16<br>Min. Recessing Depth (mm): 130<br>Min. Recessing Depth (in): 5 ½<br>Light Distribution: Adjustable / Downlight<br>Weight (kg): 0.484<br>Weight (lbs): 1.07<br>Fixture Finish: SSR / BKV / CWI / CRY / HAB / UFT / ITA / RUA / FTG / MYG /<br>LOD / PUS / FRO / FUP / KIA / POP / BLS / SPG / MEY / GOH / GUM / CHC /<br>COM / ABZ / JAG / OBR / MOS / ROR<br>Fixture Material: Aluminum Die Cast<br>Cut-out Measurements: 98mm / 3 7/8"                                                                                                                                                                                                                                                                                                                                                                                                                                                                                                                                                                                                                                                                                                                                                                                                                                                                                                                                                                                                                                                                                                                                                                                                                                                                                                                                                                                                                                                                                                                                                                                                                                                                                                                                                             | Height (in): $4\frac{7}{16}$                                            |
| Min. Recessing Depth (mm): 130<br>Min. Recessing Depth (in): 5 $\frac{1}{8}$<br>Light Distribution: Adjustable / Downlight<br>Weight (kg): 0.484<br>Weight (lbs): 1.07<br>Fixture Finish: SSR / BKV / CWI / CRY / HAB / UFT / ITA / RUA / FTG / MYG /<br>LOD / PUS / FRO / FUP / KIA / POP / BLS / SPG / MEY / GOH / GUM / CHC /<br>COM / ABZ / JAG / OBR / MOS / ROR<br>Fixture Material: Aluminum Die Cast<br>Cut-out Measurements: 98mm / 3 7/8"                                                                                                                                                                                                                                                                                                                                                                                                                                                                                                                                                                                                                                                                                                                                                                                                                                                                                                                                                                                                                                                                                                                                                                                                                                                                                                                                                                                                                                                                                                                                                                                                                                                                                                                                                                                               | Ceiling Thickness (mm): 10 / 12.5 / 15                                  |
| Min. Recessing Depth (in): 5 ½<br>Light Distribution: Adjustable / Downlight<br>Weight (kg): 0.484<br>Weight (lbs): 1.07<br>Fixture Finish: SSR / BKV / CWI / CRY / HAB / UFT / ITA / RUA / FTG / MYG /<br>LOD / PUS / FRO / FUP / KIA / POP / BLS / SPG / MEY / GOH / GUM / CHC /<br>COM / ABZ / JAG / OBR / MOS / ROR<br>Fixture Material: Aluminum Die Cast<br>Cut-out Measurements: 98mm / 3 7/8"                                                                                                                                                                                                                                                                                                                                                                                                                                                                                                                                                                                                                                                                                                                                                                                                                                                                                                                                                                                                                                                                                                                                                                                                                                                                                                                                                                                                                                                                                                                                                                                                                                                                                                                                                                                                                                             | Ceiling Thickness (in): 3/8 or 1/2 or 9/16                              |
| Light Distribution: Adjustable / Downlight<br>Weight (kg): 0.484<br>Weight (lbs): 1.07<br>Fixture Finish: SSR / BKV / CWI / CRY / HAB / UFT / ITA / RUA / FTG / MYG /<br>LOD / PUS / FRO / FUP / KIA / POP / BLS / SPG / MEY / GOH / GUM / CHC /<br>COM / ABZ / JAG / OBR / MOS / ROR<br>Fixture Material: Aluminum Die Cast<br>Cut-out Measurements: 98mm / 3 7/8"                                                                                                                                                                                                                                                                                                                                                                                                                                                                                                                                                                                                                                                                                                                                                                                                                                                                                                                                                                                                                                                                                                                                                                                                                                                                                                                                                                                                                                                                                                                                                                                                                                                                                                                                                                                                                                                                               | Min. Recessing Depth (mm): 130                                          |
| Weight (kg): 0.484<br>Weight (lbs): 1.07<br>Fixture Finish: SSR / BKV / CWI / CRY / HAB / UFT / ITA / RUA / FTG / MYG /<br>LOD / PUS / FRO / FUP / KIA / POP / BLS / SPG / MEY / GOH / GUM / CHC /<br>COM / ABZ / JAG / OBR / MOS / ROR<br>Fixture Material: Aluminum Die Cast<br>Cut-out Measurements: 98mm / 3 7/8"                                                                                                                                                                                                                                                                                                                                                                                                                                                                                                                                                                                                                                                                                                                                                                                                                                                                                                                                                                                                                                                                                                                                                                                                                                                                                                                                                                                                                                                                                                                                                                                                                                                                                                                                                                                                                                                                                                                             | Min. Recessing Depth (in): 5 $\frac{1}{8}$                              |
| Weight (lbs): 1.07<br>Fixture Finish: SSR / BKV / CWI / CRY / HAB / UFT / ITA / RUA / FTG / MYG /<br>LOD / PUS / FRO / FUP / KIA / POP / BLS / SPG / MEY / GOH / GUM / CHC /<br>COM / ABZ / JAG / OBR / MOS / ROR<br>Fixture Material: Aluminum Die Cast<br>Cut-out Measurements: 98mm / 3 7/8"                                                                                                                                                                                                                                                                                                                                                                                                                                                                                                                                                                                                                                                                                                                                                                                                                                                                                                                                                                                                                                                                                                                                                                                                                                                                                                                                                                                                                                                                                                                                                                                                                                                                                                                                                                                                                                                                                                                                                   | Light Distribution: Adjustable / Downlight                              |
| Fixture Finish: SSR / BKV / CWI / CRY / HAB / UFT / ITA / RUA / FTG / MYG /<br>LOD / PUS / FRO / FUP / KIA / POP / BLS / SPG / MEY / GOH / GUM / CHC /<br>COM / ABZ / JAG / OBR / MOS / ROR<br>Fixture Material: Aluminum Die Cast<br>Cut-out Measurements: 98mm / 3 7/8"                                                                                                                                                                                                                                                                                                                                                                                                                                                                                                                                                                                                                                                                                                                                                                                                                                                                                                                                                                                                                                                                                                                                                                                                                                                                                                                                                                                                                                                                                                                                                                                                                                                                                                                                                                                                                                                                                                                                                                         | Weight (kg): 0.484                                                      |
| LOD / PUS / FRO / FUP / KIA / POP / BLS / SPG / MEY / GOH / GUM / CHC /<br>COM / ABZ / JAG / OBR / MOS / ROR<br>Fixture Material: Aluminum Die Cast<br>Cut-out Measurements: 98mm / 3 7/8"                                                                                                                                                                                                                                                                                                                                                                                                                                                                                                                                                                                                                                                                                                                                                                                                                                                                                                                                                                                                                                                                                                                                                                                                                                                                                                                                                                                                                                                                                                                                                                                                                                                                                                                                                                                                                                                                                                                                                                                                                                                        | Weight (lbs): 1.07                                                      |
| Cut-out Measurements: 98mm / 3 7/8"                                                                                                                                                                                                                                                                                                                                                                                                                                                                                                                                                                                                                                                                                                                                                                                                                                                                                                                                                                                                                                                                                                                                                                                                                                                                                                                                                                                                                                                                                                                                                                                                                                                                                                                                                                                                                                                                                                                                                                                                                                                                                                                                                                                                               | LOD / PUS / FRO / FUP / KIA / POP / BLS / SPG / MEY / GOH / GUM / CHC / |
|                                                                                                                                                                                                                                                                                                                                                                                                                                                                                                                                                                                                                                                                                                                                                                                                                                                                                                                                                                                                                                                                                                                                                                                                                                                                                                                                                                                                                                                                                                                                                                                                                                                                                                                                                                                                                                                                                                                                                                                                                                                                                                                                                                                                                                                   | Fixture Material: Aluminum Die Cast                                     |
|                                                                                                                                                                                                                                                                                                                                                                                                                                                                                                                                                                                                                                                                                                                                                                                                                                                                                                                                                                                                                                                                                                                                                                                                                                                                                                                                                                                                                                                                                                                                                                                                                                                                                                                                                                                                                                                                                                                                                                                                                                                                                                                                                                                                                                                   | Cut-out Measurements: 98mm / 3 7/8"                                     |
|                                                                                                                                                                                                                                                                                                                                                                                                                                                                                                                                                                                                                                                                                                                                                                                                                                                                                                                                                                                                                                                                                                                                                                                                                                                                                                                                                                                                                                                                                                                                                                                                                                                                                                                                                                                                                                                                                                                                                                                                                                                                                                                                                                                                                                                   | ELECTRICAL                                                              |