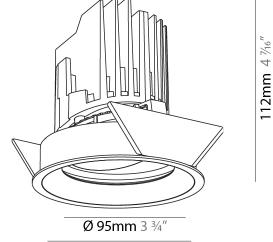

### GENERAL

| Series: Bioniq                                                              |
|-----------------------------------------------------------------------------|
| Subseries: Bioniq Round Adjustable                                          |
| Brand: Prolicht                                                             |
| Division: Architectural                                                     |
| Mounting Type: Recessed                                                     |
| Mounting Location: Ceiling                                                  |
| Subcategory: Downlight                                                      |
| PHYSICAL                                                                    |
| Shape: Round                                                                |
| Diameter (mm): 107                                                          |
| Diameter (in): $4\frac{3}{16}$                                              |
| Height (mm): 112                                                            |
| Height (in): $4\frac{7}{16}$                                                |
| Ceiling Thickness (mm): 10 / 12.5 / 15                                      |
| Ceiling Thickness (in): 3/8 or 1/2 or 9/16                                  |
| Min. Recessing Depth (mm): 130                                              |
| Min. Recessing Depth (in): $5\frac{1}{8}$                                   |
| Light Distribution: Adjustable / Downlight                                  |
| Weight (kg): 0.46                                                           |
| Weight (lbs): 1.01                                                          |
| Fixture Finish: SSR / BKV / CWI / CRY / HAB / UFT / ITA / RUA / FTG / MYG / |
| LOD / PUS / FRO / FUP / KIA / POP / BLS / SPG / MEY / GOH / GUM / CHC /     |
| COM / ABZ / JAG / OBR / MOS / ROR                                           |
| Fixture Material: Aluminum Die Cast                                         |
| Cut-out Measurements: 98mm / 3 7/8"                                         |
| ELECTRICAL                                                                  |
| Lemma Types LED (Zhang Standard)                                            |

-----

| PROJECT   |  |  |  |
|-----------|--|--|--|
| TYPE      |  |  |  |
| SPECIFIER |  |  |  |
| QUANTITY  |  |  |  |
| DATE      |  |  |  |

Ø 107mm 4 <sup>3</sup>/16"

Page 1/10

Zaneen Group Inc. © 2024, T 1800-388-3382, F 416-247-9319, www.zaneen.com