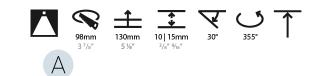

### GENERAL

| Series: Bioniq                                                              |
|-----------------------------------------------------------------------------|
| Subseries: Bioniq Round Adjustable                                          |
| Brand: Prolicht                                                             |
| Division: Architectural                                                     |
| Mounting Type: Recessed                                                     |
| Mounting Location: Ceiling                                                  |
| Subcategory: Downlight                                                      |
| PHYSICAL                                                                    |
| Shape: Round                                                                |
| Diameter (mm): 107                                                          |
| Diameter (in): $4\frac{3}{16}$                                              |
| Height (mm): 112                                                            |
| Height (in): $4\frac{7}{16}$                                                |
| Ceiling Thickness (mm): 10 / 12.5 / 15                                      |
| Ceiling Thickness (in): 3/8 or 1/2 or 9/16                                  |
| Min. Recessing Depth (mm): 130                                              |
| Min. Recessing Depth (in): $5\frac{1}{8}$                                   |
| Light Distribution: Adjustable / Downlight                                  |
| Weight (kg): 0.46                                                           |
| Weight (lbs): 1.01                                                          |
| Fixture Finish: SSR / BKV / CWI / CRY / HAB / UFT / ITA / RUA / FTG / MYG / |
| LOD / PUS / FRO / FUP / KIA / POP / BLS / SPG / MEY / GOH / GUM / CHC /     |
| COM / ABZ / JAG / OBR / MOS / ROR                                           |
| Fixture Material: Aluminum Die Cast                                         |
| Cut-out Measurements: 98mm / 3 7/8"                                         |
| ELECTRICAL                                                                  |
| Lemma Types LED (Zhang Standard)                                            |

#### OPTICAL

Reflector°: 20 / 40 / 60

### Adjustability: Rotational 355°; Tilt 30°