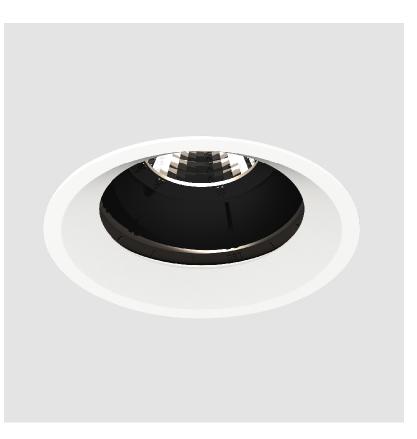

### **BIONIQ ROUND ADJUSTABLE RECESSED**

### GENERAL

| Series: Bioniq                                                              |
|-----------------------------------------------------------------------------|
| Subseries: Bioniq Round Adjustable                                          |
| Brand: Prolicht                                                             |
| Division: Architectural                                                     |
| Mounting Type: Recessed                                                     |
| Mounting Location: Ceiling                                                  |
| Subcategory: Downlight                                                      |
| PHYSICAL                                                                    |
| Shape: Round                                                                |
| Diameter (mm): 107                                                          |
| Diameter (in): $4\frac{3}{16}$                                              |
| Height (mm): 112                                                            |
| Height (in): $4\frac{7}{16}$                                                |
| Ceiling Thickness (mm): 10 / 12.5 / 15                                      |
| Ceiling Thickness (in): 3/8 or 1/2 or 9/16                                  |
| Min. Recessing Depth (mm): 130                                              |
| Min. Recessing Depth (in): $5\frac{1}{8}$                                   |
| Light Distribution: Adjustable / Downlight                                  |
| Weight (kg): 0.46                                                           |
| Weight (lbs): 1.01                                                          |
| Fixture Finish: SSR / BKV / CWI / CRY / HAB / UFT / ITA / RUA / FTG / MYG / |
| LOD / PUS / FRO / FUP / KIA / POP / BLS / SPG / MEY / GOH / GUM / CHC /     |
| COM / ABZ / JAG / OBR / MOS / ROR                                           |
| Fixture Material: Aluminum Die Cast                                         |
| Cut-out Measurements: 98mm / 3 7/8"                                         |
| ELECTRICAL                                                                  |
| Lemma Types LED (Zhang Standard)                                            |