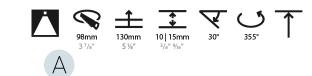

### GENERAL

| Series: Bioniq                                                              |
|-----------------------------------------------------------------------------|
| Subseries: Bioniq Round Adjustable                                          |
| Brand: Prolicht                                                             |
| Division: Architectural                                                     |
| Mounting Type: Recessed                                                     |
| Mounting Location: Ceiling                                                  |
| Subcategory: Downlight                                                      |
| PHYSICAL                                                                    |
| Shape: Round                                                                |
| Diameter (mm): 107                                                          |
| Diameter (in): $4\frac{3}{16}$                                              |
| Height (mm): 112                                                            |
| Height (in): $4\frac{7}{16}$                                                |
| Ceiling Thickness (mm): 10 / 12.5 / 15                                      |
| Ceiling Thickness (in): 3/8 or 1/2 or 9/16                                  |
| Min. Recessing Depth (mm): 130                                              |
| Min. Recessing Depth (in): $5\frac{1}{8}$                                   |
| Light Distribution: Adjustable / Downlight                                  |
| Weight (kg): 0.46                                                           |
| Weight (lbs): 1.01                                                          |
| Fixture Finish: SSR / BKV / CWI / CRY / HAB / UFT / ITA / RUA / FTG / MYG / |
| LOD / PUS / FRO / FUP / KIA / POP / BLS / SPG / MEY / GOH / GUM / CHC /     |
| COM / ABZ / JAG / OBR / MOS / ROR                                           |
| Fixture Material: Aluminum Die Cast                                         |
| Cut-out Measurements: 98mm / 3 7/8"                                         |
| ELECTRICAL                                                                  |
| Lemma Types LED (Zhang Standard)                                            |

### Adjustability: Rotational 355°; Tilt 30°