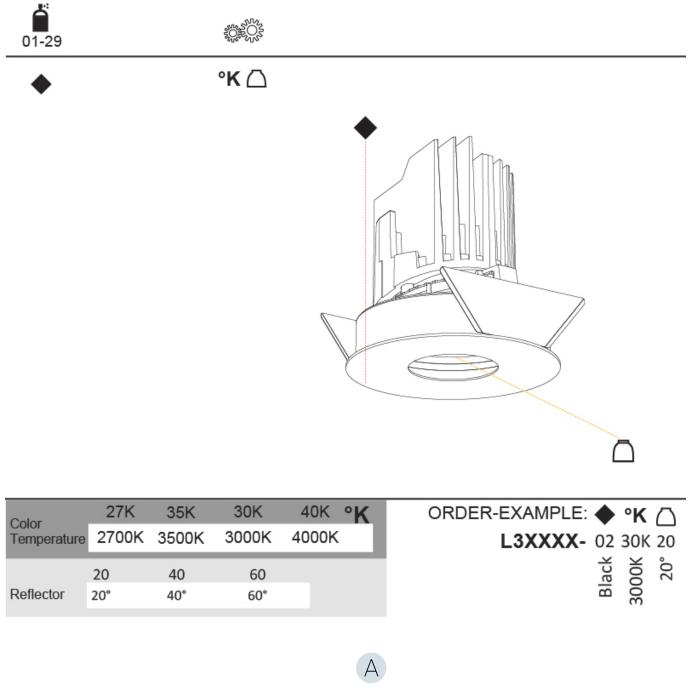

#### A35227-

| base number | Color       | Finishes  | Reflector | Lens    | _ |
|-------------|-------------|-----------|-----------|---------|---|
|             | Temperature | (Diamond) | Options   | Options |   |

1. To build a product code in our configurator select the specify button on the base model # product page

2. To build a manual product code on this datasheet choose from the options listed below in blue font and add the suffix to the base model #