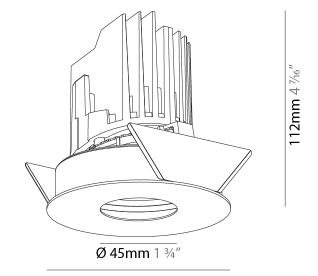

### GENERAL

| Series: Bioniq                                                              |
|-----------------------------------------------------------------------------|
| Subseries: Bioniq Round Adjustable                                          |
| Brand: Prolicht                                                             |
| Division: Architectural                                                     |
| Mounting Type: Recessed                                                     |
| Mounting Location: Ceiling                                                  |
| Subcategory: Downlight                                                      |
| PHYSICAL                                                                    |
| Shape: Round                                                                |
| Diameter (mm): 107                                                          |
| Diameter (in): $4\frac{3}{16}$                                              |
| Height (mm): 112                                                            |
| Height (in): $4\frac{7}{16}$                                                |
| Ceiling Thickness (mm): 10 / 12.5 / 15                                      |
| Ceiling Thickness (in): 3/8 or 1/2 or 9/16                                  |
| Min. Recessing Depth (mm): 130                                              |
| Min. Recessing Depth (in): $5\frac{1}{8}$                                   |
| Light Distribution: Adjustable / Downlight                                  |
| Weight (kg): 0.46                                                           |
| Weight (lbs): 1.01                                                          |
| Fixture Finish: SSR / BKV / CWI / CRY / HAB / UFT / ITA / RUA / FTG / MYG / |
| LOD / PUS / FRO / FUP / KIA / POP / BLS / SPG / MEY / GOH / GUM / CHC /     |
| COM / ABZ / JAG / OBR / MOS / ROR                                           |
| Fixture Material: Aluminum Die Cast                                         |
| Cut-out Measurements: 98mm / 3 7/8"                                         |
| ELECTRICAL                                                                  |
| Lemma Types LED (Zhang Standard)                                            |

-----

| PROJECT   |  |  |  |
|-----------|--|--|--|
| TYPE      |  |  |  |
| SPECIFIER |  |  |  |
| QUANTITY  |  |  |  |
| DATE      |  |  |  |

Ø 107mm 4 <sup>3</sup>/16"

Page 1/10

Zaneen Group Inc. © 2024, T 1800-388-3382, F 416-247-9319, www.zaneen.com