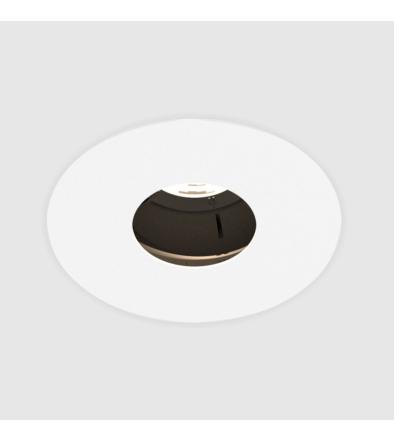

l Output Wattage (W): 14      |  |
| Input Wattage (W): 15.5           |  |
|                                   |  |

#### LED

| Number of LEDs: 1                                  |  |
|----------------------------------------------------|--|
| Color Temperature (°K): 2700 / 3000 / 3500 / 4000  |  |
| Max. Delivered Lumen (lm): 930 / 960 / 1009 / 1030 |  |
| Nominal Lumen (lm): 1386 / 1438 / 1511 / 1542      |  |
| CRI: >90 CRI                                       |  |

#### OPTICAL

Reflector°: 20 / 40 / 60

### Adjustability: Rotational 355°; Tilt 30°

RATINGS AND CERTIFICATIONS

Certified By: Certified for North American Standards IP rating: IP20

| PROJECT   |  |  |  |
|-----------|--|--|--|
| ТҮРЕ      |  |  |  |
| SPECIFIER |  |  |  |
| QUANTITY  |  |  |  |
| DATE      |  |  |  |







Zaneen Group Inc. © 2024, T 1800-388-3382, F 416-247-9319, www.zaneen.com

Available for International specifications by adding 'INT' at the end of the existing Model #. For assistance on 'custom' specifications, contact zteam@zaneen.com.

In a constant effort to supply the best product, we reserve the right to change specifications or materials without notice. The most recent specification sheets are found at zaneen.com

Page 7/10

### **BIONIQ ROUND PINHOLE RECESSED**

A37864-

| PROJECT   |  |
|-----------|--|
| ТҮРЕ      |  |
| SPECIFIER |  |
| QUANTITY  |  |
| DATE      |  |

For Color / Finish Chart & Symbology see Appendix or product page downloadable area.



Zaneen Group Inc. © 2024, T 1800-388-3382, F 416-247-9319, www.zaneen.com

Available for International specifications