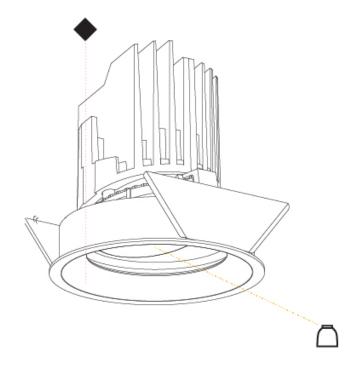

### GENERAL

| Series: Bioniq                                                              |
|-----------------------------------------------------------------------------|
| Subseries: Bioniq Round Adjustable                                          |
| Brand: Prolicht                                                             |
| Division: Architectural                                                     |
| Mounting Type: Recessed                                                     |
| Mounting Location: Ceiling                                                  |
| Subcategory: Downlight                                                      |
| PHYSICAL                                                                    |
| Shape: Round                                                                |
| Diameter (mm): 107                                                          |
| Diameter (in): $4\frac{3}{16}$                                              |
| Height (mm): 112                                                            |
| Height (in): $4\frac{7}{16}$                                                |
| Ceiling Thickness (mm): 10 / 12.5 / 15                                      |
| Ceiling Thickness (in): 3/8 or 1/2 or 9/16                                  |
| Min. Recessing Depth (mm): 130                                              |
| Min. Recessing Depth (in): $5\frac{1}{8}$                                   |
| Light Distribution: Adjustable / Downlight                                  |
| Weight (kg): 0.46                                                           |
| Weight (lbs): 1.01                                                          |
| Fixture Finish: SSR / BKV / CWI / CRY / HAB / UFT / ITA / RUA / FTG / MYG / |
| LOD / PUS / FRO / FUP / KIA / POP / BLS / SPG / MEY / GOH / GUM / CHC /     |
| COM / ABZ / JAG / OBR / MOS / ROR                                           |
| Fixture Material: Aluminum Die Cast                                         |
| Cut-out Measurements: 98mm / 3 7/8"                                         |
| ELECTRICAL                                                                  |
| Lemma Types LED (Zhang Standard)                                            |