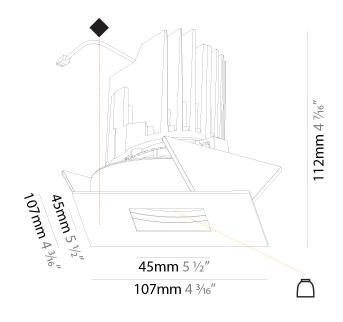

### GENERAL

| Series: Bioniq                                                              |
|-----------------------------------------------------------------------------|
| Subseries: Bioniq Round Adjustable                                          |
| Brand: Prolicht                                                             |
| Division: Architectural                                                     |
| Mounting Type: Recessed                                                     |
| Mounting Location: Ceiling                                                  |
| Subcategory: Downlight                                                      |
| PHYSICAL                                                                    |
| Shape: Round                                                                |
| Diameter (mm): 107                                                          |
| Diameter (in): $4\frac{3}{16}$                                              |
| Height (mm): 112                                                            |
| Height (in): $4\frac{7}{16}$                                                |
| Ceiling Thickness (mm): 10 / 12.5 / 15                                      |
| Ceiling Thickness (in): 3/8 or 1/2 or 9/16                                  |
| Min. Recessing Depth (mm): 130                                              |
| Min. Recessing Depth (in): $5\frac{1}{8}$                                   |
| Light Distribution: Adjustable / Downlight                                  |
| Weight (kg): 0.46                                                           |
| Weight (lbs): 1.01                                                          |
| Fixture Finish: SSR / BKV / CWI / CRY / HAB / UFT / ITA / RUA / FTG / MYG / |
| LOD / PUS / FRO / FUP / KIA / POP / BLS / SPG / MEY / GOH / GUM / CHC /     |
| COM / ABZ / JAG / OBR / MOS / ROR                                           |
| Fixture Material: Aluminum Die Cast                                         |
| Cut-out Measurements: 98mm / 3 7/8"                                         |
| ELECTRICAL                                                                  |
| Lemma Types LED (Zhang Standard)                                            |

### Adjustability: Rotational 355°; Tilt 30°